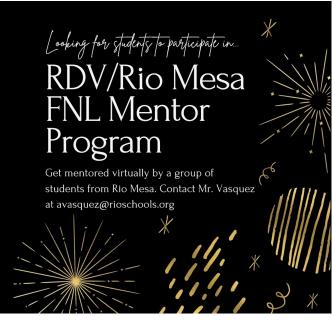

Rio Mesa/RDV Mentor Program through Friday Night Live starts (must be selected-inquire with Mr. Vasquez) Rio Mesa Virtual Online Enrollment/ Parent Info Nights

4:00pm deadline for OUHSD intra district transfers